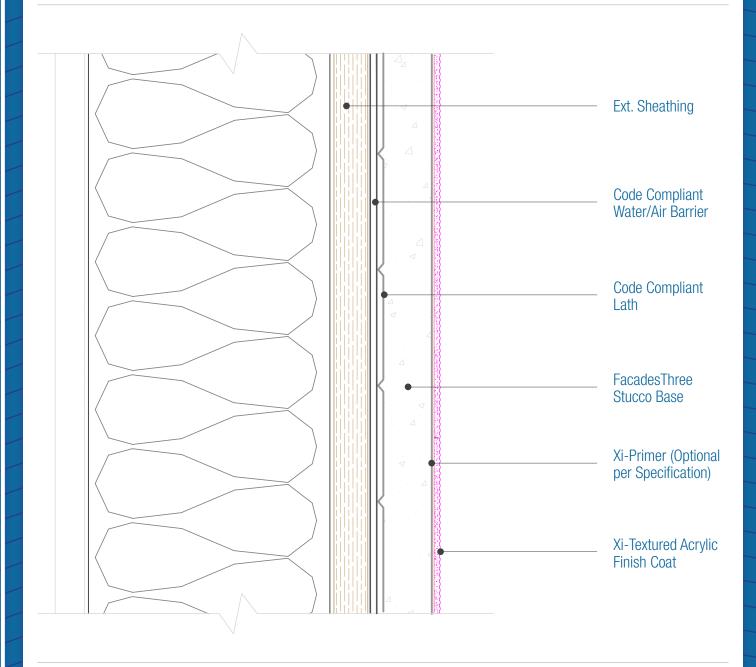

## FacadesThree Stucco Assembly Assembly Overview

Date. 06-16-2020 | Detail. f3.l.2 v1

## NOTES:

1. The specific Water Barrier and or Air Barrier required depends upon the substrate and the applicable Code year, See the specifications for those requirements.

DISCLAIMER: FACADESXi details are recommendations that should be used for guidance only. There may be equivalent means of installation that are not shown in FACADESXi assembly details. All FACADESXi products shall be installed in accordance with FACADESXi product datasheets and all applicable building codes and industry standard practices. The design, engineering and final details incorporating any FACADESXi product are the sole responsibility of the project design professional. FACADESXi is not responsible for determining the acceptability and/or applicability of any FACADESXi product or detail for any specific project or condition. FACADESXi disclaims all liability for improper installation, workmanship,or design by a third-party. EXCEPT FOR ANY EXPRESS REPRESENTATIONS AND WARRANTIES BY FACADESXI, ALL IMPUED WARRANTIES OF ANY KIND, INCLUDING BUT NOT LIMITED TO WARRANTIES OF MERCHANTABILITY OR FITNESS FOR A PARTICULAR PURPOSE OR COMPLIANCE WITH LAWS OR GOVERNMENT RULES OR REGULATIONS APPLICABLE TO THE PROJECT, ARE HEREBY DISCLAIMED. FACADESXi's website should always be consulted for the latest version of any details and/or product information. Contact FACADESXi for any technical assistance.